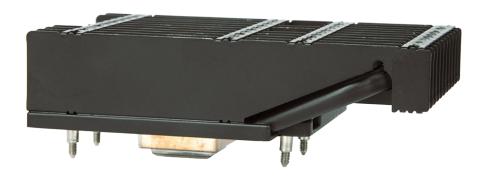

# **Active Heatsink Cooler for conga-IGX**

conga-IGX Active Cooler

Full aluminium incl. isolatiing backplate

Weight

#### Integrated Fan

Size

- Power consumption
- Speed
- Sound leve
- Operating temperature range

Supported Processors

Heatsink Mount

Backplate

Order Code

160g

 $60\,x60\,x15.5$  mm | 12V DC. dual ball bearing max. 0.46A @ 100% PWM duty cycle 900 rpm - 6000 rpm (non. speed) 49.2 dB(A) max. -10°C - 70°C

70000 hrs @ 40°C

All AMD embedded G-Series SOC processors up to 25W TDP

Spring-loaded mounting screws for specified downforce Recommended mounting screw torque = 0.6Nm

Isolated, metal backplate | provieds 4 mounting threads for heatsink

052432 (conga-IGX Active Cooler with Backplate)