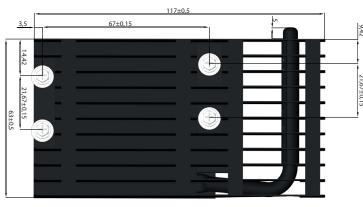

top view [all units in mm]

side view [all units in mm]

Isolating mounting plate

180g

top view [all units in mm]

Isolating mounting plate

 $\hbox{@}$  2015 congatec AG. All rights reserved.

All data is for information purposes only. Although all the information contained within this document is carefully checked, no guarantee of correctness is implied or expressed. Product names, logos, brands, and other trademarks featured or referred are the property of their respective trademark holders. These trademark holders are not affiliated with congatec AG. Rev. January 23, 2015 MR