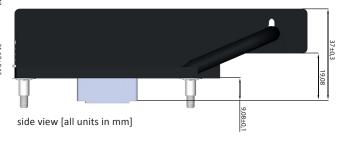

top view [all units in mm]

side view [all units in mm]

Isolating mounting plate