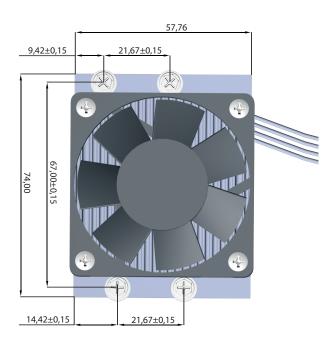

top view [all units in mm]

side view [all units in mm]

Isolating mounting plate