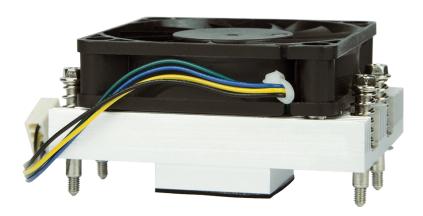

# **Active Heatsink Cooler for conga-IGX**

conga-IGX Active Cooler

Full aluminium incl. isolatiing backplate

Weight

#### Integrated Fan

Size

- Power consumption
- Speed
- Sound leve
- Operating temperature range

Supported Processors

Heatsink Mount

Backplate

Order Code

160g

 $60\,x60\,x15.5$  mm | 12V DC. dual ball bearing max. 0.46A @ 100% PWM duty cycle 900 rpm - 6000 rpm (non. speed) 49.2 dB(A) max. -10°C - 70°C

70000 hrs @ 40°C

All AMD embedded G-Series SOC processors up to 25W TDP

Spring-loaded mounting screws for specified downforce Recommended mounting screw torque = 0.6Nm

Isolated, metal backplate | provieds 4 mounting threads for heatsink

052432 (conga-IGX Active Cooler with Backplate)