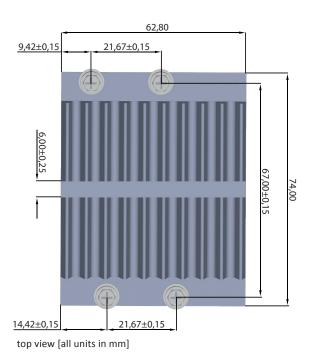

top view [all units in mm]

side view [all units in mm]

Isolating mounting plate