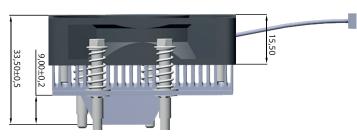

top view [all units in mm]

side view [all units in mm]

Isolating mounting plate