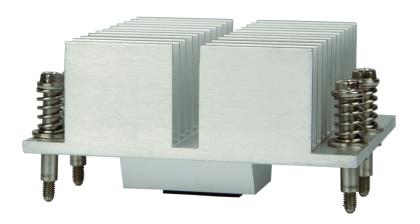

# **Active Heatsink Cooler for conga-IGX**

conga-IGX Active Cooler

Full aluminium incl. isolatiing backplate

Weight

#### Integrated Fan

Size

- Power consumption
- Speed
- Sound leve
- Operating temperature range

Supported Processors

Heatsink Mount

Backplate

Order Code

160g

 $60\,x60\,x15.5$  mm | 12V DC. dual ball bearing max. 0.46A @ 100% PWM duty cycle 900 rpm - 6000 rpm (non. speed) 49.2 dB(A) max. -10°C - 70°C

70000 hrs @ 40°C

All AMD embedded G-Series SOC processors up to 25W TDP

Spring-loaded mounting screws for specified downforce Recommended mounting screw torque = 0.6Nm

Isolated, metal backplate | provieds 4 mounting threads for heatsink

052432 (conga-IGX Active Cooler with Backplate)