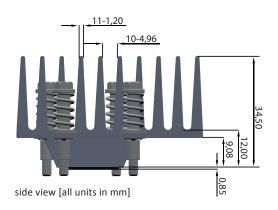

top view [all units in mm]

side view [all units in mm]

Isolating mounting plate