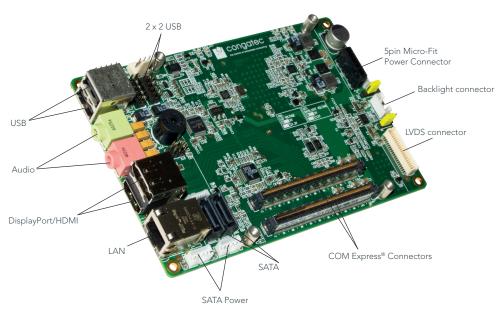

## Mini Carrier Board for COM Express Compact Type 2

The conga-MCB is a full featured carrier board for COM Express Compact Type 2 modules.

| 1x | miniPCI | Express | Socket |
|----|---------|---------|--------|

1x RJ45 connector with integrated Gigabit Ethernet Transformer

1x CFAST Socket, 2x SATA, 1x 4 bit SD Card Socket

2x USB at the front panel, 4x USB pin header

On board PC speaker

Line Out, Mic In at front panel, using on board Realtek ALC262 HDA audio codec

1x Display Port from DDI port C and 1x HDMI from SDVO port B

LVDS interface (EPI - Embedded Panel Interface) 40 pin 1 mm 2 rows box header

Backlight connector, 4 pin 2.00 mm box header

On board lithium battery for CMOS backup and real time clock

All signals for ACPI battery support (conga-SBMC $^{2}$ ) at the feature connector

5pin Micro-Fit Power Connector (12V and 5V STB)

3 pin Fan header, 12 V and tacho signal

145 x 95 mm

| Article               | PN     | Description                                                                                      |
|-----------------------|--------|--------------------------------------------------------------------------------------------------|
| conga-MCB/COM Express | 020715 | Mini Carrier Board for COM Express with smart battery manager interface for mobile applications. |